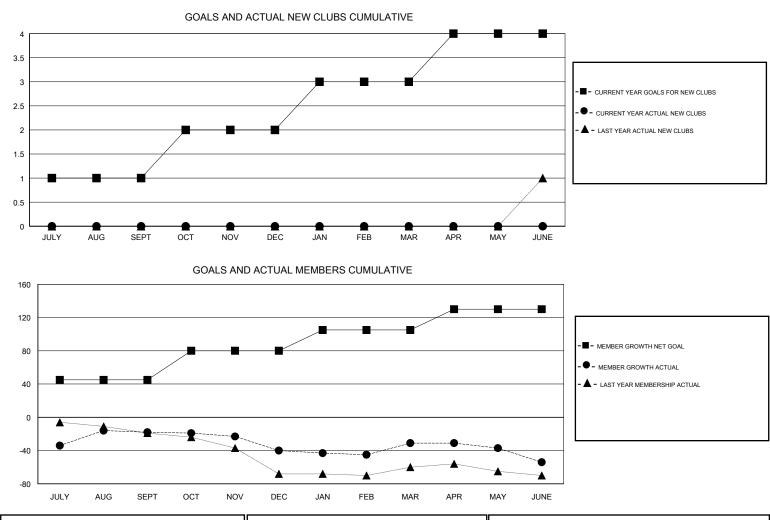

## LOCATION CALIFORNIA HOWARD HUDSON GMT CA GMT: Clubs Members RESULTS FOR 2018-2019 RESULTS FOR 2018-2019 NEW CLUB GOAL NEW CLUBS DROPPED CLUBS MEMBER GROWTH NET MEMBER GROWTH DROPPED QUARTER QUARTER GOAL ACTUAL MEMBERS ACTUAL (including transfers) 1 0 0 45 55 68 JULY/AUG/SEPT JULY/AUG/SEPT 1 0 0 35 42 58 OCT/NOV/DEC OCT/NOV/DEC 0 1 0 25 50 37 JAN/FEB/MAR JAN/FEB/MAR 1 0 0 25 73 54 APR/MAY/JUNE APR/MAY/JUNE